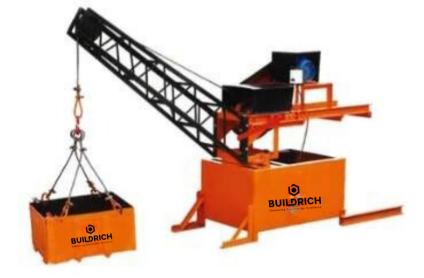

rops Span, Plates, Base Jack, U Jack, Brackets

# FORMWORK & SHUTTERING

Aluminium formwork, Aluminium frame, Wallform, Pier, Pier cap, Girder formwork, Pilecap, Column, Crash Barrier

## CONSTRUCTION MACHINERY

Bar Bending, Bar Cutting, Concrete Mixer, Concrete Bucket, Roller / Compactor, Slab Trolley, Sand Screening, Lab Testing Equipment



#### RENTAL & HIRE

Scaffolding Material, Centering Material, Construction Machinery & Equipment

#### SCAFFOLDING & FORMWORK ACCESSORIES

Coupler / Clamps, Caster Wheel, Anchor Nut, Tie Rod, Joint Pin, Top Cup, Bottom Cup, Ledger Blade, Pin & Wedges, Shikanja



**Bar Bending Machine** 

## **Bar Cutting Machine**

**BUILDRICH** 

**Monkey Crane** 

BUILDRICH



**Concrete Mixer - Tilting** 

**Concrete Mixer - 5/3** 



**Earth Compactor** 









#### Mini Crane | Mini Lift



#### Walk Behind Vibratory Roller



**Vibratory Sand Screening Machine** 



### **Bar Straightening Machine**







**Rope Suspended Platform** 





# 9 BUILDRICH

#### **Ring Making Machine**

#### **Bar Threading Machine**



#### **Tower Hoist**

#### Mobile Lighting Tower



**Tower Crane Concrete Bucket** 



Weigh Batcher





Sand Sieve Set









#### **Cube Testing Machine**

#### Slump Cone I Cube Mould

**Concrete Tray** 



#### **Needle Vibrator**





**Aluminium Scaffolding** 













Props

Adj Base Jack | U Jack





#### Platform/ Plank/ Walkway/Jali



**MS Scaffolding Stairway** 



#### **Girder Formwork**



**Column Formwork** 





**Aluminium Formwork** 





**Aluminium Frame** 

**Pier Cap Formwork** 







#### **Pile