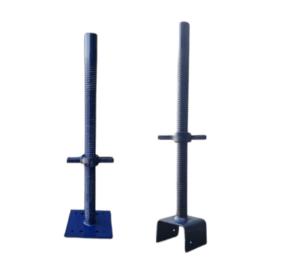

#### **Needle Vibrator**

**Aluminium Scaffolding** 

Props

Adj Base Jack | U Jack