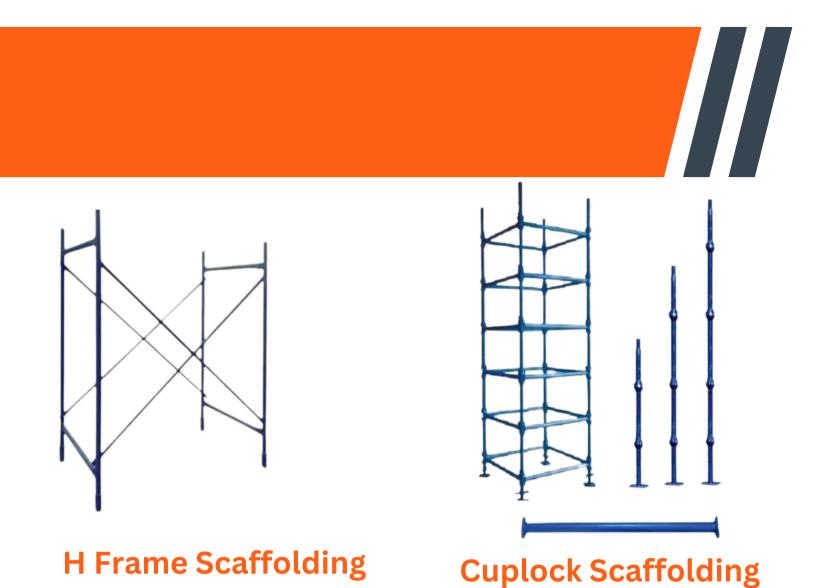

#### SCAFFOLDING MATERIALS

H Frame, Cuplock System, Aluminium Scaffolding Stairway, Walkway / Platform, Props Span, Plates, Base Jack, U Jack, Brackets