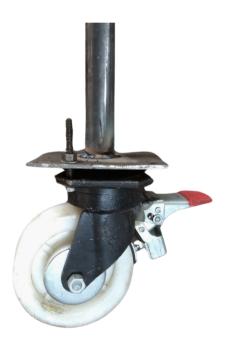

#### SCAFFOLDING & FORMWORK ACCESSORIES

Coupler / Clamps, Caster Wheel, Anchor Nut, Tie Rod, Joint Pin, Top Cup, Bottom Cup, Ledger Blade, Pin & Wedges, Shikanja

**Bar Bending Machine** 