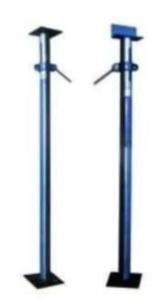

#### **Needle Vibrator**

**Aluminium Scaffolding** 

Props

Adj Base Jack | U Jack