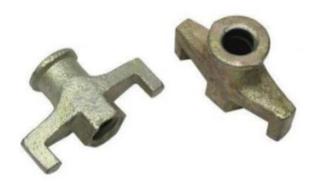

#### Scaffolding Bracket

**Anchor Nut** 

Wing Nut

**Tie Rod** 

**Props Sleeve with nut** 

L & T Nut

**Pin & Wedges** 