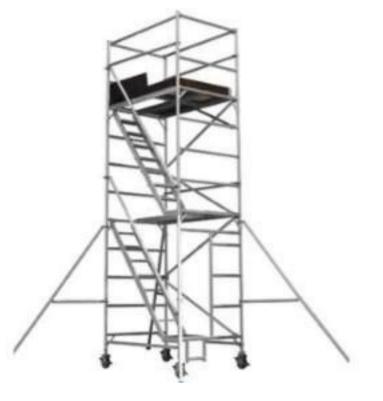

#### **Needle Vibrator**

**Aluminium Scaffolding** 

Props

Adj Base Jack | U Jack

#### Platform/ Plank/ Walkway/Jali

**MS Scaffolding Stairway** 