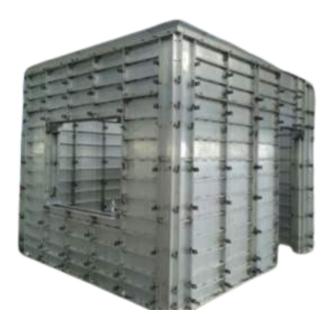

# FORMWORK & SHUTTERING

Aluminium formwork, Aluminium frame, Wallform, Pier, Pier cap, Girder formwork, Pilecap, Column, Crash Barrier

#### **Girder Formwork**

**Column Formwork** 

**Aluminium Formwork** 

**Aluminium Frame** 

**Pier Cap Formwork** 