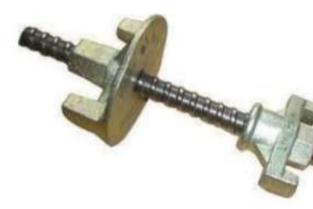

#### **Centering Plates**

**MS Pipe** 

Wallers

Shikanja

**TMT** Bar

Alignment Jack

#### Scaffolding Bracket

**Anchor Nut** 

Wing Nut

**Tie Rod** 

**Props Sleeve with nut** 

L & T Nut

**Pin & Wedges** 