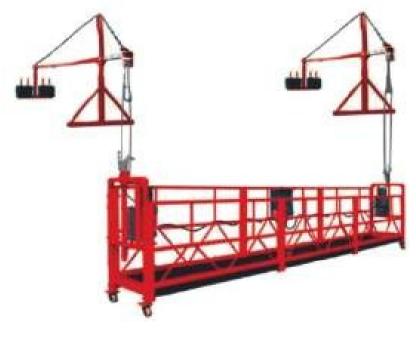

k, Pilecap, Column, Crash Barrier

## CONSTRUCTION MACHINERY

Bar Bending, Bar Cutting, Concrete Mixer, Concrete Bucket, Roller / Compactor, Slab Trolley, Sand Screening, Lab Testing Equipment



#### RENTAL & HIRE

Scaffolding Material, Centering Material, Construction Machinery & Equipment

#### SCAFFOLDING & FORMWORK ACCESSORIES

Coupler / Clamps, Caster Wheel, Anchor Nut, Tie Rod, Joint Pin, Top Cup, Bottom Cup, Ledger Blade, Pin & Wedges, Shikanja



**Bar Bending Machine** 

## **Bar Cutting Machine**

**BUILDRICH** 

**Monkey Crane** 

BUILDRICH



**Concrete Mixer - Tilting** 

**Concrete Mixer - 5/3** 



**Earth Compactor** 









#### Mini Crane | Mini Lift



#### Walk Behind Vibratory Roller



**Vibratory Sand Screening Machine** 



### **Bar Straightening Machine**







**Rope Suspended Platform** 





# 9 BUILDRICH

#### **Ring Making Machine**

#### **Bar Threading Machine**



#### **Tower Hoist**

#### Mobile Lighting Tower



**Tower Crane Concrete Bucket** 



Weigh Batcher





Sand Sieve Set









#### **Cube Testing Machine**

#### Slump Cone I Cube Mould

**Concrete Tray** 



#### **Needle Vibrator**





**Aluminium Scaffolding** 













Props

Adj Base Jack | U Jack





#### Platform/ Plank/ Walkway/Jali



**MS Scaffolding Stairway** 



#### **Girder Formwork**



**Column Formwork** 





**Aluminium Formwork** 





**Aluminium Frame** 

**Pier Cap Formwork** 







#### **Pile Cap Formwork**

#### **Crash Barrier Formwork**



#### **Pier Cap Formwork**





#### **Centering Plates**



**MS Pipe** 



Wallers



Shikanja