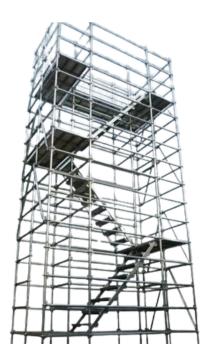

#### SCAFFOLDING MATERIALS

H Frame, Cuplock System, Aluminium Scaffolding Stairway, Walkway / Platform, Props Span, Plates, Base Jack, U Jack, Brackets