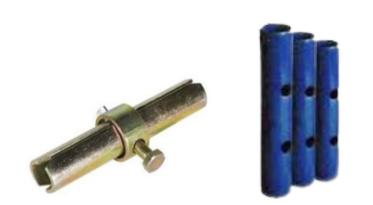

*Aluminium Scaffolding** 













Props

Adj Base Jack | U Jack





#### Platform/ Plank/ Walkway/Jali



**MS Scaffolding Stairway** 



#### **Girder Formwork**



**Column Formwork** 





**Aluminium Formwork** 





**Aluminium Frame** 

**Pier Cap Formwork** 







#### **Pile Cap Formwork**

#### **Crash Barrier Formwork**



#### **Pier Cap Formwork**





#### **Centering Plates**



**MS Pipe** 



Wallers



Shikanja







**TMT** Bar



Alignment Jack

#### Scaffolding Bracket





**Anchor Nut** 



Wing Nut



**Tie Rod** 



**Props Sleeve with nut** 





L & T Nut

**Pin & Wedges** 







#### Water Stopper l Go Go Nut









Ledger Blade



**Top Cup** 



**Bottom Cup** 







#### Swivel Forged Coupler

**Fixed Forged Coupler** 

**Right Angle Coupler** 





#### Joint Pin l Spigot Pin



Swivel Coupler



## GET IN TOUCH we're here to help you build better

## Call Now 9923 07 3303 | 9923 70 3303 Email ID info@buildrich.in

Buildrich Construction Equipment Pvt. Ltd. Unit I : Sr No.31/5/1, Near Akemi Business School, Marunji (Wakad), Pune, Maharashtra 411 057 Unit II : Gat No. 91, Matre Nagar, Hinjawadi - Pirangut Road, Ambadwet, Tal - Mulshi, Dist - Pune 412 115