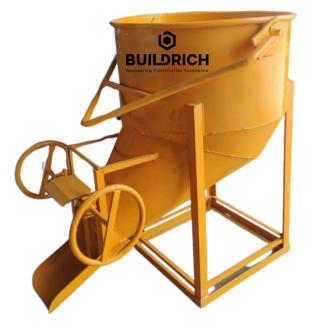

## CONSTRUCTION MACHINERY

Bar Bending, Bar Cutting, Concrete Mixer, Concrete Bucket, Roller / Compactor, Slab Trolley, Sand Screening, Lab Testing Equipment