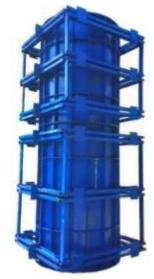

# FORMWORK & SHUTTERING

Aluminium formwork, Aluminium frame, Wallform, Pier, Pier cap, Girder formwork, Pilecap, Column, Crash Barrier

#### **Girder Formwork**

**Column Formwork** 

**Aluminium Formwork** 

**Aluminium Frame** 

**Pier Cap Formwork** 