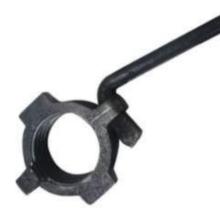

#### Scaffolding Bracket

**Anchor Nut** 

Wing Nut

**Tie Rod** 

**Props Sleeve with nut** 

L & T Nut

**Pin & Wedges** 