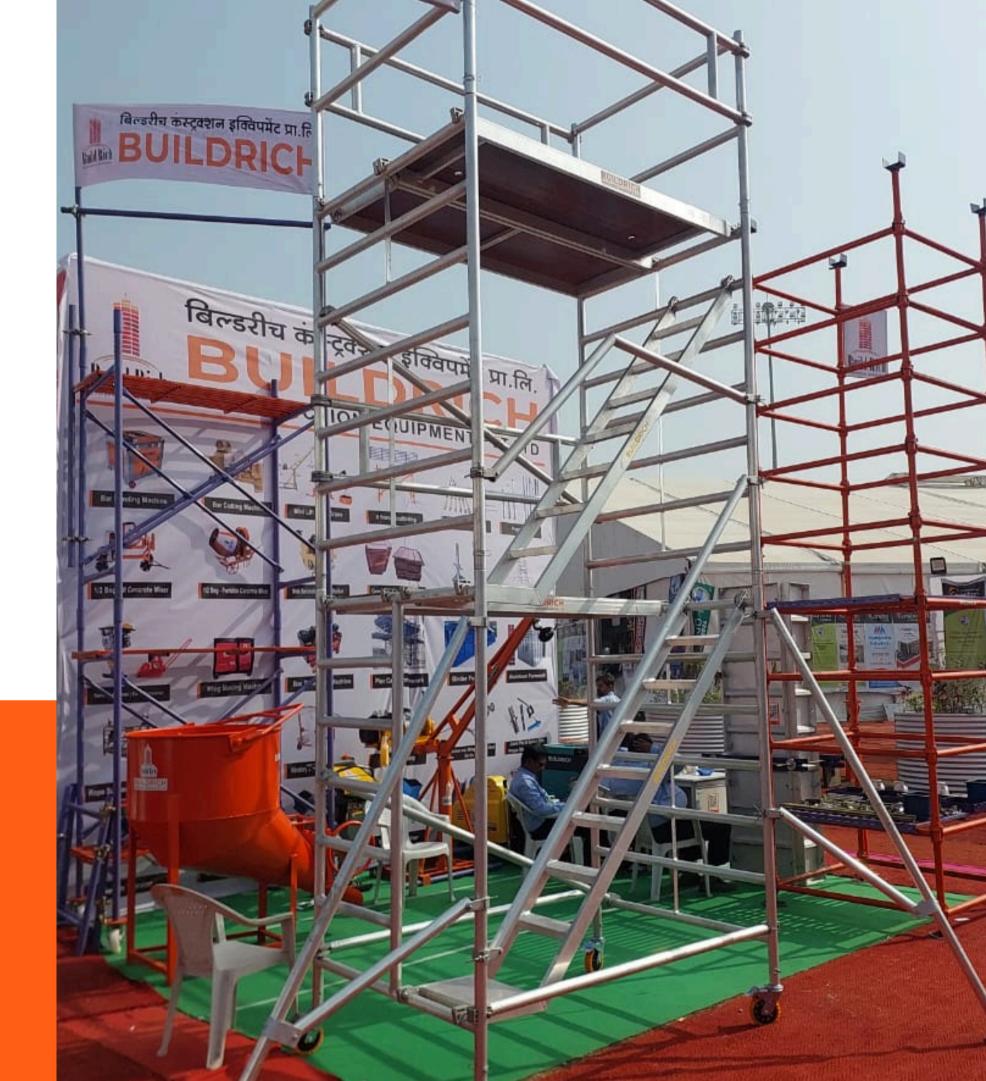

#### SCAFFOLDING MATERIALS

H Frame, Cuplock System, Aluminium Scaffolding Stairway, Walkway / Platform, Props Span, Plates, Base Jack, U Jack, Brackets

#### **Needle Vibrator**

**Aluminium Scaffolding** 

Props

Adj Base Jack | U Jack