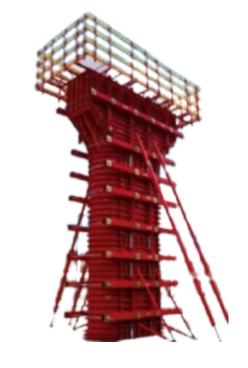

# FORMWORK & SHUTTERING

Aluminium formwork, Aluminium frame, Wallform, Pier, Pier cap, Girder formwork, Pilecap, Column, Crash Barrier

#### **Pier Cap Formwork**