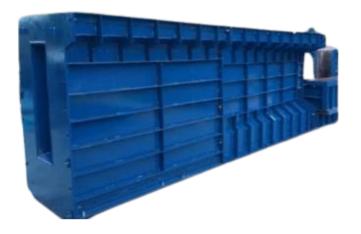

# FORMWORK & SHUTTERING

Aluminium formwork, Aluminium frame, Wallform, Pier, Pier cap, Girder formwork, Pilecap, Column, Crash Barrier

#### **Girder Formwork**

**Column Formwork** 

**Aluminium Formwork** 

**Aluminium Frame** 

**Pier Cap Formwork** 