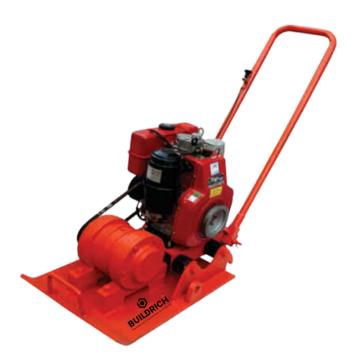

## CONSTRUCTION MACHINERY

Bar Bending, Bar Cutting, Concrete Mixer, Concrete Bucket, Roller / Compactor, Slab Trolley, Sand Screening, Lab Testing Equipment

## **Bar Cutting Machine**

**BUILDRICH** 

**Monkey Crane** 

BUILDRICH

**Concrete Mixer - Tilting** 

**Concrete Mixer - 5/3** 

**Earth Compactor** 