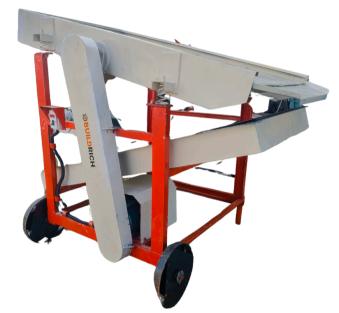

ING

Aluminium formwork, Aluminium frame, Wallform, Pier, Pier cap, Girder formwork, Pilecap, Column, Crash Barrier

## CONSTRUCTION MACHINERY

Bar Bending, Bar Cutting, Concrete Mixer, Concrete Bucket, Roller / Compactor, Slab Trolley, Sand Screening, Lab Testing Equipment



#### RENTAL & HIRE

Scaffolding Material, Centering Material, Construction Machinery & Equipment

#### SCAFFOLDING & FORMWORK ACCESSORIES

Coupler / Clamps, Caster Wheel, Anchor Nut, Tie Rod, Joint Pin, Top Cup, Bottom Cup, Ledger Blade, Pin & Wedges, Shikanja



**Bar Bending Machine** 

## **Bar Cutting Machine**

**BUILDRICH** 

**Monkey Crane** 

BUILDRICH



**Concrete Mixer - Tilting** 

**Concrete Mixer - 5/3** 



**Earth Compactor** 









#### Mini Crane | Mini Lift



#### Walk Behind Vibratory Roller



**Vibratory Sand Screening Machine** 



### **Bar Straightening Machine**







**Rope Suspended Platform** 





# 9 BUILDRICH

#### **Ring Making Machine**

#### **Bar Threading Machine**



#### **Tower Hoist**

#### Mobile Lighting Tower



**Tower Crane Concrete Bucket** 



Weigh Batcher





Sand Sieve Set









#### **Cube Testing Machine**

#### Slump Cone I Cube Mould

**Concrete Tray** 



#### **Needle Vibrator**





**Aluminium Scaffolding** 













Props

Adj Base Jack | U Jack





#### Platform/ Plank/ Walkway/Jali



**MS Scaffolding Stairway** 



#### **Girder Formwork**



**Column Formwork** 





**Aluminium Formwork** 





**Aluminium Frame** 

**Pier Cap Formwork** 







#### **Pile Cap Formwork**

#### **Crash Barrier Formwork**



#### **Pier Cap