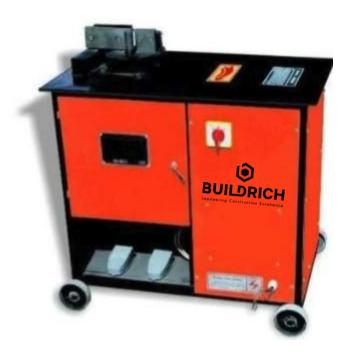

## **Bar Cutting Machine**

**BUILDRICH** 

**Monkey Crane** 

BUILDRICH

**Concrete Mixer - Tilting** 

**Concrete Mixer - 5/3** 

**Earth Compactor** 