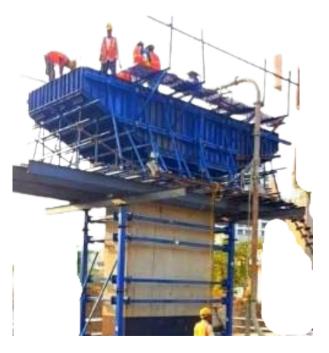

# FORMWORK & SHUTTERING

Aluminium formwork, Aluminium frame, Wallform, Pier, Pier cap, Girder formwork, Pilecap, Column, Crash Barrier

#### **Girder Formwork**

**Column Formwork** 

**Aluminium Formwork** 

**Aluminium Frame** 

**Pier Cap Formwork** 