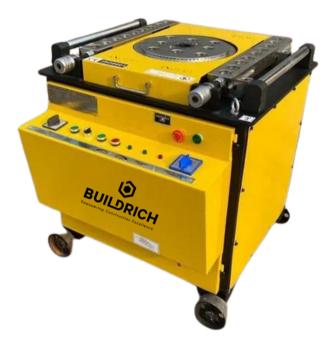

#### SCAFFOLDING & FORMWORK ACCESSORIES

Coupler / Clamps, Caster Wheel, Anchor Nut, Tie Rod, Joint Pin, Top Cup, Bottom Cup, Ledger Blade, Pin & Wedges, Shikanja

**Bar Bending Machine** 

## **Bar Cutting Machine**

**BUILDRICH** 

**Monkey Crane** 

BUILDRICH

**Concrete Mixer - Tilting** 

**Concrete Mixer - 5/3** 

**Earth Compactor** 