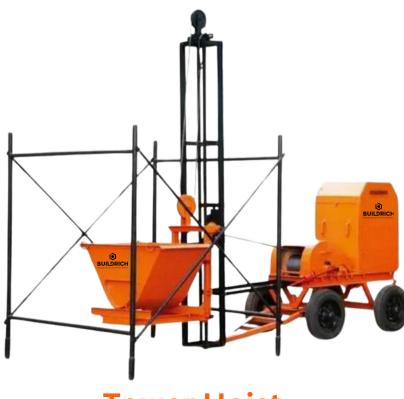

r

## CONSTRUCTION MACHINERY

Bar Bending, Bar Cutting, Concrete Mixer, Concrete Bucket, Roller / Compactor, Slab Trolley, Sand Screening, Lab Testing Equipment



#### RENTAL & HIRE

Scaffolding Material, Centering Material, Construction Machinery & Equipment

#### SCAFFOLDING & FORMWORK ACCESSORIES

Coupler / Clamps, Caster Wheel, Anchor Nut, Tie Rod, Joint Pin, Top Cup, Bottom Cup, Ledger Blade, Pin & Wedges, Shikanja



**Bar Bending Machine** 

## **Bar Cutting Machine**

**BUILDRICH** 

**Monkey Crane** 

BUILDRICH



**Concrete Mixer - Tilting** 

**Concrete Mixer - 5/3** 



**Earth Compactor** 









#### Mini Crane | Mini Lift



#### Walk Behind Vibratory Roller



**Vibratory Sand Screening Machine** 



### **Bar Straightening Machine**







**Rope Suspended Platform** 





# 9 BUILDRICH

#### **Ring Making Machine**

#### **Bar Threading Machine**



#### **Tower Hoist**

#### Mobile Lighting Tower



**Tower Crane Concrete Bucket** 



Weigh Batcher





Sand Sieve Set









#### **Cube Testing Machine**

#### Slump Cone I Cube Mould

**Concrete Tray** 



#### **Needle Vibrator**





**Aluminium Scaffolding** 













Props

Adj Base Jack | U Jack





#### Platform/ Plank/ Walkway/Jali



**MS Scaffolding Stairway** 



#### **Girder Formwork**



**Column Formwork** 





**Aluminium Formwork** 





**Aluminium Frame** 

**Pier Cap Formwork** 







#### **Pile Cap Formwork**

#### **Crash Barrier Formwork**



#### **Pier Cap Formwork**





#### **Centering Plates**



**MS Pipe** 



Wallers



Shikanja







**TMT** Bar



Alignment J