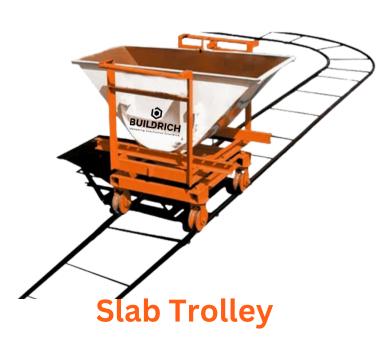

## CONSTRUCTION MACHINERY

Bar Bending, Bar Cutting, Concrete Mixer, Concrete Bucket, Roller / Compactor, Slab Trolley, Sand Screening, Lab Testing Equipment