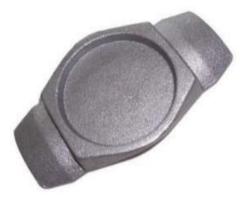

#### SCAFFOLDING & FORMWORK ACCESSORIES

Coupler / Clamps, Caster Wheel, Anchor Nut, Tie Rod, Joint Pin, Top Cup, Bottom Cup, Ledger Blade, Pin & Wedges, Shikanja

**Bar Bending Machine** 