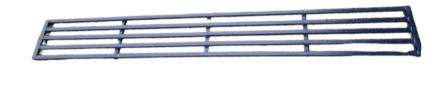

#### SCAFFOLDING MATERIALS

H Frame, Cuplock System, Aluminium Scaffolding Stairway, Walkway / Platform, Props Span, Plates, Base Jack, U Jack, Brackets