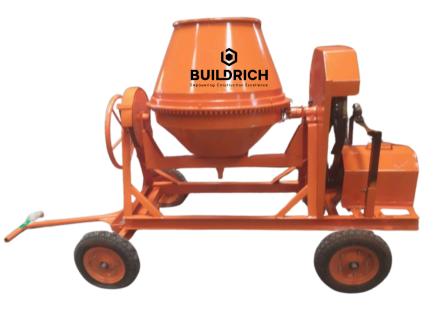

## CONSTRUCTION MACHINERY

Bar Bending, Bar Cutting, Concrete Mixer, Concrete Bucket, Roller / Compactor, Slab Trolley, Sand Screening, Lab Testing Equipment

## **Bar Cutting Machine**

**BUILDRICH** 

**Monkey Crane** 

BUILDRICH

**Concrete Mixer - Tilting** 

**Concrete Mixer - 5/3** 

**Earth Compactor** 